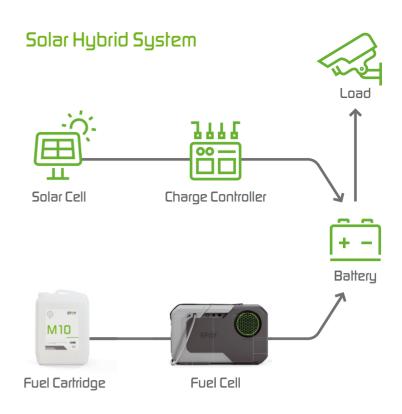

#### Battery & Solar

Conventional combinations of batteries and solar power fall short, particularly in areas with low solar yield, limited installation space, and during bad weather.

#### **Diesel Gensets**

Once the go-to backup, diesel to high consumption, disruptive noise, and intensive maintenance. alternative is essential.

## Solution

Experience the next generation of power with EFOY fuel cells. Designed to overcome the limitations of traditional power sources, our fuel cells ensure your mobile CCTV trailers remain operational 24/7, no matter the conditions.